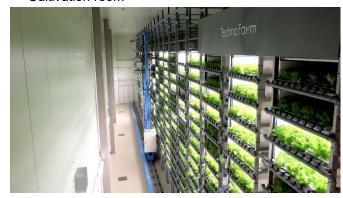

|
| Location          | 1,Higashi-shincho, Higashi-ku, Nagoya-shi, Aichi Prefecture                                                             |
| Managing partners | Chubu Electric Power (representative member), ES-CON JAPAN, and Spread                                                  |
| Investment        | Chubu Electric Power: 51%, ES-CON JAPAN: 48%, and Spread: 1%                                                            |
| Business          | Production and sale of agricultural products through the operation of vertical farms, utilizing fully artificial light. |

### [Conceptual drawing of the Farm (exterior)]



[Image of the inside of the Farm]

#### · Seedling nursery



\* These photos show "Techno Farm Keihanna" of Spread.

#### · Cultivation room