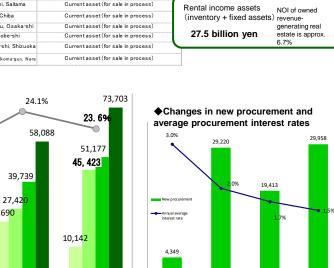

# in Consolidated Term Ended December 2016

Diversification was also achieved in terms of assets by business type through real estate lots, commercial and hotel sites.

Despite the slight decrease in equity ratio by 23.7% compared to the previous year due to active business expansion, stability has improved as cash deposit  $\dot{\mathbf{v}}$ balance has increased by 181.7% compared to the previous year.

Fixed assets (owned assets)

43,695

23.2%

28.343

35,430

17,752

Term ended Dec.

2014

50.141

21,690

Term ended Dec.

2015

Term ended Dec.

2016

Interest-bearing liabilities

Inventory

Total assets

Equity ratio

31,670 26,594

21.9

9,94<mark>8</mark>

Term ended Dec.

2013

|                                    |                                            |                                             | (Unit: Million yen)                |                                                     |                                               |                                                    | Assets by             | business type     |
|------------------------------------|--------------------------------------------|---------------------------------------------|------------------------------------|-----------------------------------------------------|-----------------------------------------------|----------------------------------------------------|-----------------------|-------------------|
|                                    | Term ended December<br>2016 (current term) | Term ended December<br>2015 (previous term) | Amount of<br>increase/decreas<br>e |                                                     |                                               | (Unit: Million yen)                                | 1                     | 5%                |
| Current assets                     | 57,654                                     | 35,578                                      | 22,076                             |                                                     | Condominium                                   | 17,340                                             | Other                 | s                 |
|                                    |                                            |                                             | 0.000                              |                                                     | Commercial                                    | 14,709                                             |                       |                   |
| Cash and deposits                  | 8,204                                      | 4,516                                       | 3,688                              |                                                     | Hotel                                         | 11,372                                             | 25%                   | Condom            |
| Real estate for sale               | 6,103                                      | 4,744                                       | 1,359                              |                                                     | Others                                        | 2,002                                              | Hotels                | niums 3           |
| Real estate for sale in<br>process | 39,319                                     | 22,676                                      | 16,643                             |                                                     | Total                                         | 45,423                                             |                       | entory<br>billion |
| Fixed assets                       | 16,048                                     | 22,483                                      | -6,435                             |                                                     |                                               |                                                    |                       | /en               |
| Tangible fixed assets              | 13,147                                     | 21,848                                      | -8,701                             | Leasing business (main<br>properties owned)         | Location                                      | Possession status                                  | Comm                  | ercial            |
| Intangible fixed assets            | 17                                         | 11                                          | 6                                  | Garden Mall Seiwadai                                | Kawanishi-shi, Hyogo                          | Currentasset(for sale)                             |                       | 32%               |
| investments and other<br>assets    | 2,883                                      | 623                                         | 2,260<br>※                         | Garden Mall Minamisenri<br>Aeon Minamisenri         | Suita-shi, Osaka<br>Suita-shi, Osaka          | Fixed asset<br>Fixed asset                         |                       |                   |
| Total assets                       | 73,703                                     | 58,088                                      | 15,615                             | Hakuyukai Kuzuha Hospital<br>Oak Town Yamato-Takada | Hirakata–shi, Osaka<br>Yamatotakada–shi, Nara | Fixed asset<br>Current asset (for sale in process) | 000000001<br>00000000 |                   |
| %The increase is due to an ir      | ncrease in deferred tax ass                | sets due to tax effects.                    | (Unit: Million yen)                | Asum igaoka<br>Daisennishi, Sakai-ku, Sakai-shi     | Chiba-shi, Chiba<br>Sakai-shi, Osaka          | Current asset (for sale in process)                |                       |                   |

|                                       | iclease in deletted tax ass | ets que to tax effects. | (Unit: Million yen)   |
|---------------------------------------|-----------------------------|-------------------------|-----------------------|
|                                       | Term ended December         | Term ended December     | Amount of             |
|                                       | 2016 (current term)         | 2015 (previous term)    | increase/decreas<br>e |
| Current liabilities                   | 25,492                      | 13,490                  | 12,002                |
| Short-term loans                      | 4,308                       | 1,267                   | 3,041                 |
| Current portion of<br>long-term loans | 16,753                      | 8,317                   | 8,436                 |
| Currentportion of<br>bonds            | 40                          | 557                     | -517                  |
| Fixed liabilities                     | 30,847                      | 30,603                  | 244                   |
| Corporate bonds                       | 150                         | ) -                     | 150                   |
| Long-term loans                       | 29,784                      | 29,588                  | 196                   |
| Total liabilities                     | 56,339                      | 44,094                  | 12,245                |
| Total net assets                      | 17,363                      | 13,994                  | 3,369                 |
| lotal liabilities and net<br>assets   | 73,703                      | 58,088                  | 15,615                |
| Equity ratio                          | 23.6%                       | 24.1%                   | -0.5 points           |

 $\dot{\mathbf{v}}$ 

|                                             | Hotel                       | 11,372                              |
|---------------------------------------------|-----------------------------|-------------------------------------|
| >                                           | Others                      | 2,002                               |
|                                             | Total                       | 45,423                              |
| Leasing business (main<br>properties owned) | Location                    | Possession status                   |
| Garden Mall Seiwadai                        | Kawanishi-shi, Hyogo        | Currentasset(for sale)              |
| Garden Mall Minamisenri                     | Suita⊸shi, Osaka            | Fixed asset                         |
| Aeon Minamisenri                            | Suita⊸shi, Osaka            | Fixed asset                         |
| Hakuyukai Kuzuha Hospital                   | Hirakata-shi, Osaka         | Fixed asset                         |
| Oak Town Yamato-Takada                      | Yamatotakada-shi, Nara      | Currentasset (for sale in process)  |
| Asumigaoka                                  | Chiba-shi, Chiba            | Currentasset (for sale in process   |
| Daisennishi, Sakai+ku, Sakai-shi            | Sakai−shi, Osaka            | Currentasset (for sale in process   |
| Soyoka Fujimino                             | Fujimino-shi, Saitama       | Currentasset (for sale in process)  |
| Nishishiroi                                 | Shiroi-shi, Chiba           | Currentasset (for sale in process)  |
| Kitatsumori, Nishinari−ku                   | Nishinari-ku, Osaka-shi     | Currentasset (for sale in process   |
| Mitani, Nishi-ku, Kobe-shi                  | Nishi-ku, Kobe-shi          | Currentasset (for sale in process   |
| Kakegawa                                    | Kakegawa-shi, Shizuoka      | Currentasset (for sale in process   |
| lkaruga                                     | Ikarugacho, Ikoma-gun, Nara | Current asset (for sale in process) |