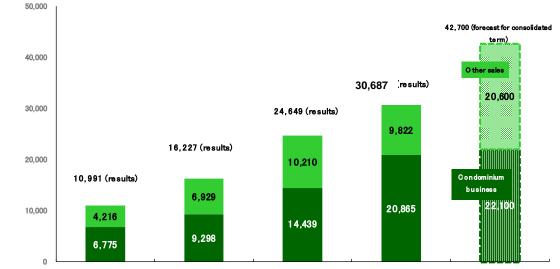

# Segment Results in Consolidated Term Ended December 2016

- Total number of sales of real estate lots and transferred properties was 491, largely achieving the original target of 516 by 95.2%, while real estate lot business sales increased by 44.5% compared to the previous year.
- In addition to the rental income from projects purchased in the previous year such as Oak Town Yamato-Takada fully contributing to the leasing business, the commercial facilities and leaseholds acquired during the term (such as Asumigaoka, Soyoka Fujimino and Daisen, Sakai-shi) have led to an increase in income and profits compared to the previous year.

|   |                                                      | Sales                                                   |                                                          |                                             |                  | Segmentincome                |                                                         |                                                          |                                            |
|---|------------------------------------------------------|---------------------------------------------------------|----------------------------------------------------------|---------------------------------------------|------------------|------------------------------|---------------------------------------------------------|----------------------------------------------------------|--------------------------------------------|
| l |                                                      | Consolidated term ended<br>December 2016 (current term) | Consolidated term ended<br>December 2015 (previous term) | Compared to same period<br>in previous term | Initial forecast | Forecast to<br>results ratio | Consolidated term ended<br>December 2016 (current term) | Consolidated term ended<br>December 2015 (previous term) | Compared to same perio<br>in previous term |
|   | Real estate sales business                           | 30,687                                                  | 24,629                                                   | 24.6%                                       | 29,450           | 4.2%                         | 4,798                                                   | 3,769                                                    | 27.3%                                      |
|   | Condominium sales                                    | 20,865                                                  | 14,439                                                   | 44.5%                                       | 22,800           | -8.5%                        | 2,557                                                   | 1,671                                                    | 53.0%                                      |
| < | Other sales                                          | 9,822                                                   | 10,210                                                   | -3.8%                                       | 6,650            | 47.7%                        | 2,241                                                   | 2,097                                                    | 6.9%                                       |
|   | Real estate leasing<br>usiness                       | 3,594                                                   | 2,857                                                    | 25.8%                                       | 3,100            | 15.9%                        | 2,058                                                   | 1,606                                                    | 28.1%                                      |
|   | eal estate planning agency and<br>onsulting business | 65                                                      | 199                                                      | -67.3%                                      | 150              | -56.7%                       | 65                                                      | 173                                                      | -62.4%                                     |
|   | Total                                                | 34,347                                                  | 27,705                                                   | 24.0%                                       | 32,700           | 5.0%                         | 6,921                                                   | 5,549                                                    | 24.7%                                      |